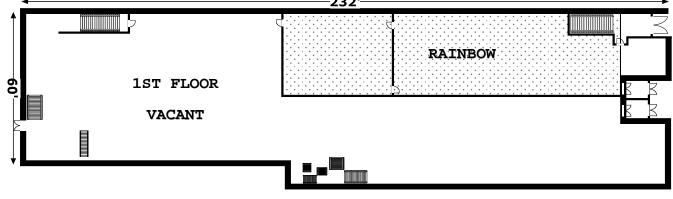

# 6-12 W Market Street York, PA

**Unique Opportunity** 

- ±8,500 Sq. Ft. On 1<sup>st</sup> Floor and 11,000 Sq. Ft. On Lower Level Total of 15,200 Sq. Ft.
- 1<sup>st</sup> Floor and Lower Level Can Be Rented Separately
- **Convenient To Numerous Government Office & Facilities**
- Elevator Service Entire Building
- Immediate Occupancy Available DEMOGRAPHICS (\*)

### 6-12 W Market Street York, PA 17406