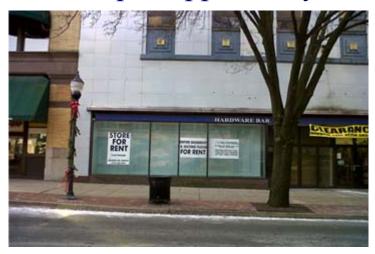

### Restaurant/Entertainment Center Or Office For Rent

# 6-12 W Market Street York, PA

**Unique Opportunity** 

- ±8,500 Sq. Ft. On 1<sup>st</sup> Floor and 11,000 Sq. Ft. On Lower Level Total of 15,200 Sq. Ft.
- 1<sup>st</sup> Floor and Lower Level Can Be Rented Separately
- **Convenient To Numerous Government Office & Facilities**
- Elevator Service Entire Building
- Immediate Occupancy Available DEMOGRAPHICS (\*)