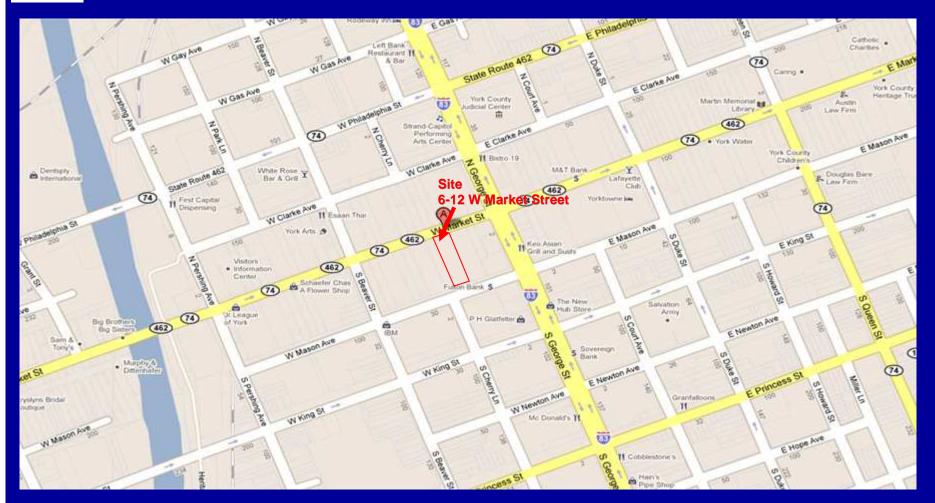

### 6-12 W Market Street York, PA 17406

### 6-12 W Market Street

York, PA 17406

Contact: Martin Wolf | 718-485-3682 x240 | leasewithmarty@aol.com Abe Chehebar | 718-485-3682 x463 | achehebar@rainbow-mail.com