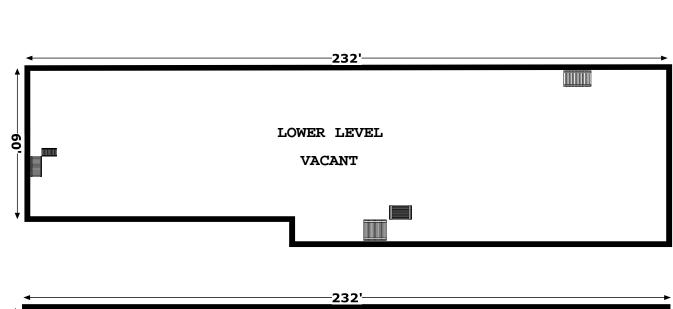

# 6-12 W Market Street York, PA

**Unique Opportunity** 

- ±8,500 Sq. Ft. On 1<sup>st</sup> Floor and 11,000 Sq. Ft. On Lower Level Total of 15,200 Sq. Ft.
- 1<sup>st</sup> Floor and Lower Level Can Be Rented Separately
- **Convenient To Numerous Government Office & Facilities**
- Elevator Service Entire Building
- Immediate Occupancy Available DEMOGRAPHICS (\*)

### 6-12 W Market Street York, PA 17406